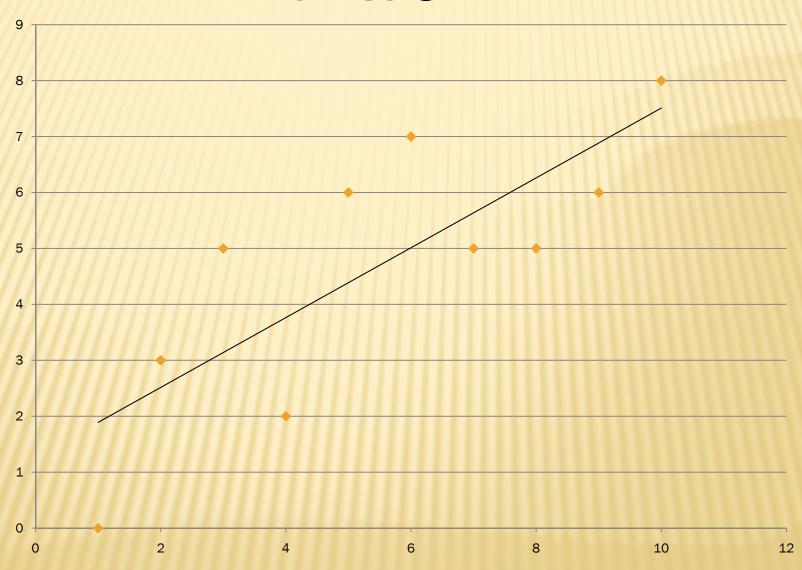

Average parent education
- Percent English language learners (ELL)
- Percent minority students
- Average teacher salary
- Percent of teachers fully credentialed

### LIBRARY DATA

California Department of Education School Library Survey 2006-2007

### **DATA SOURCES**

- All data from 2006-2007 school year
- \* 2006-2007: 5,442 out of 8,153 comprehensive public schools (67%) had data from all 4 sources.

## **KEY TRENDS:**

# As staffing increases, so do library services

| Grade | Certificated<br>Staffing | Total Staffing |
|-------|--------------------------|----------------|
| 4     | .18**                    | .38**          |
| 8     | .46**                    | .59**          |
| 11    | .70**                    | .79**          |

<sup>\*\*</sup>p <.001

# r = .18







# r = .79



### WHAT CORRELATIONS DO NOT SHOW

Cause and effect

### WHAT CORRELATIONS DO SHOW

\*Possible explanations.

## **KEY TRENDS:**

# As staffing increases, so do library services

| Grade | Certificated<br>Staffing | Total Staffing |
|-------|--------------------------|----------------|
| 4     | .18**                    | .38**          |
| 8     | .46**                    | .59**          |
| 11    | .70**                    | .79**          |

<sup>\*\*</sup>p <.001

## SO WHAT?

Trend: As library services increase, so does student achievement

| Grade | Test           | r     |
|-------|----------------|-------|
| 4     | ELA            | .14** |
| 8     | ELA            | .19** |
| 8     | Social Studies | .24** |
| 11    | ELA            | .49** |
| 11    | U.S. History   | .51** |