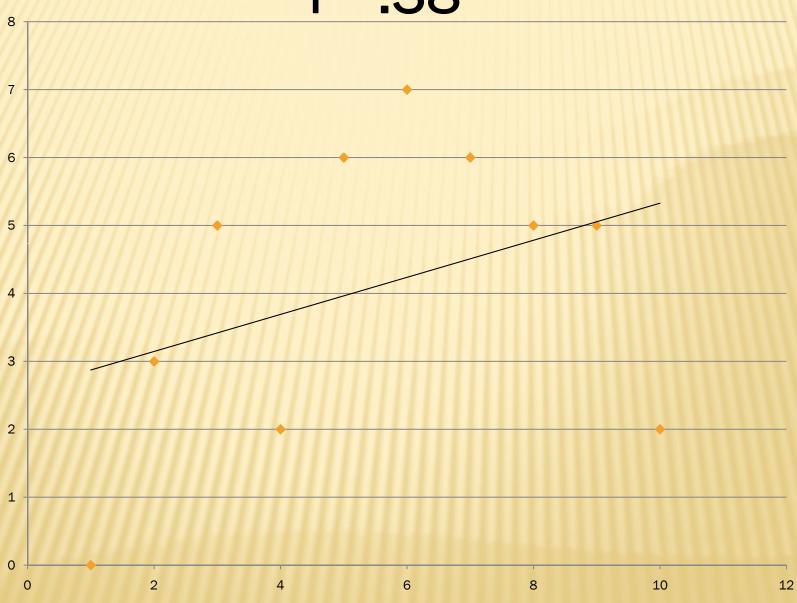

uced lunch
- Average parent education
- Percent English language learners (ELL)
- Percent minority students
- Average teacher salary
- Percent of teachers fully credentialed

### LIBRARY DATA

California Department of Education School Library Survey 2006-2007

### **DATA SOURCES**

- All data from 2006-2007 school year
- \* 2006-2007: 5,442 out of 8,153 comprehensive public schools (67%) had data from all 4 sources.

## **KEY TRENDS:**

# As staffing increases, so do library services

| Grade | Certificated<br>Staffing | Total Staffing |
|-------|--------------------------|----------------|
| 4     | .18**                    | .38**          |
| 8     | .46**                    | .59**          |
| 11    | .70**                    | .79**          |

<sup>\*\*</sup>p <.001

# r = .18







# r = .79



### WHAT CORRELATIONS DO NOT SHOW

Cause and effect

### WHAT CORRELATIONS DO SHOW

\*Possible explanations.

## **KEY TRENDS:**

# As staffing increases, so do library services

| Grade | Certificated<br>Staffing | Total Staffing |
|-------|--------------------------|----------------|
| 4     | .18**                    | .38**          |
| 8     | .46**                    | .59**          |
| 11    | .70**                    | .79**          |

<sup>\*\*</sup>p <.001

## SO WHAT?

Trend: As library services increase, so does student achievement

| Grade | Test           | r     |
|-------|----------------|-------|
| 4     | ELA            | .14** |
| 8     | ELA            | .19** |
| 8     | Social Studies | .24** |
| 11    | ELA            | .49** |
| 11    | U.S. History